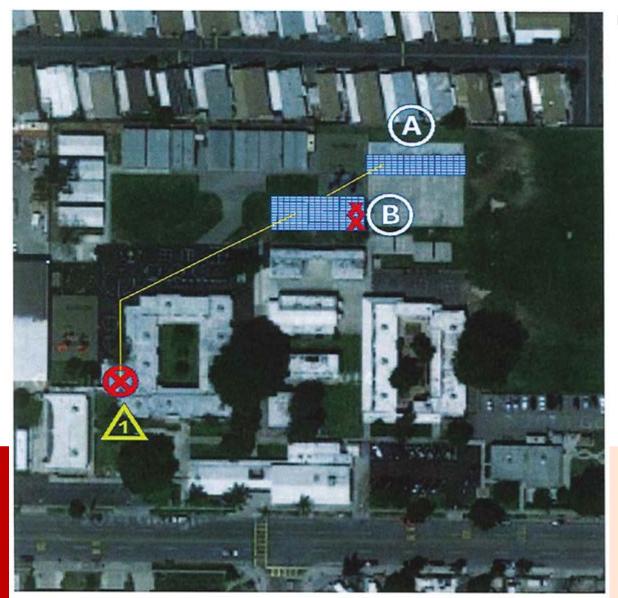

### LINCOLN ELEMENTARY SCHOOL

Solar Array Meter Location ID Point of Interconnection Proposed Conduit Run Inital Solar Array Location

Relocate Solar Array "B" from mid-field to hardscape/small section of south field

Due to reduction of Solar Array "A", no trees will be removed

N