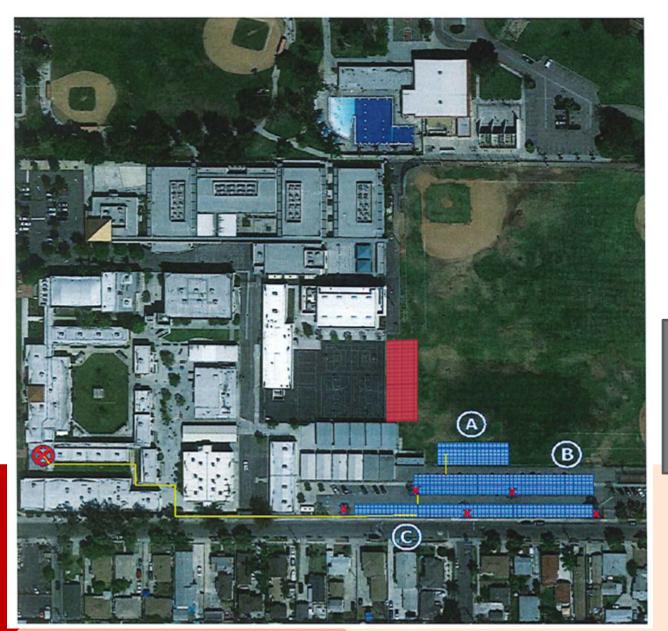

### **BUENA VISTA HIGH SCHOOL**

Solar Array Meter Location ID Point of Interconnection Proposed Conduit Run Inital Solar Array Location

#### Relocate Solar Array "B"

Relocate from north basketball/field area to parking lot/south field