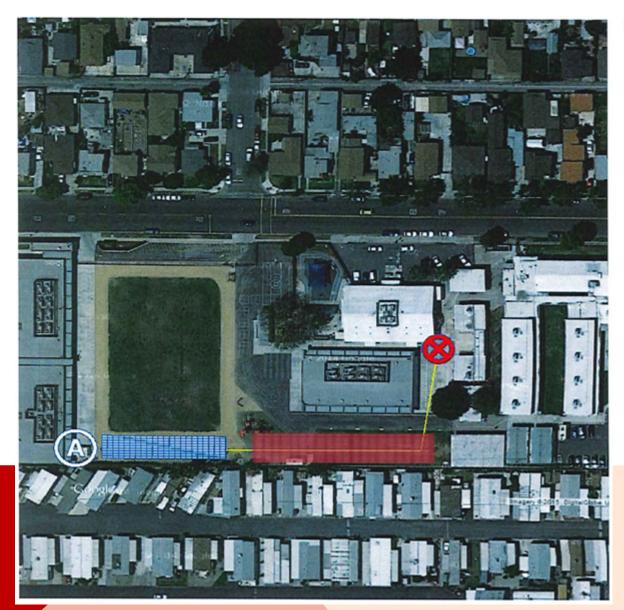

### **GAINES ELEMENTARY SCHOOL**

Solar Array Meter Location ID Point of Interconnection Proposed Conduit Run

Inital Solar Array Location

#### Relocate Solar Array "A"

Relocate from Gaines south playfield to Jackson field