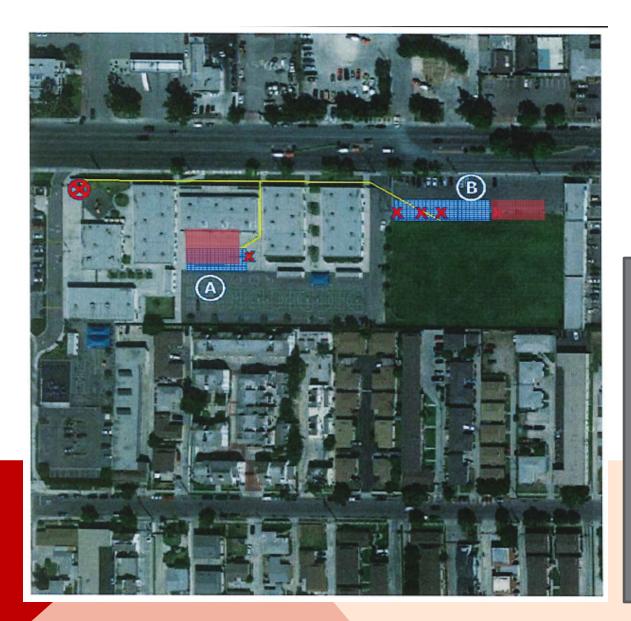

### **GAINES ELEMENTARY SCHOOL**

Solar Array Meter Location ID Point of Interconnection Proposed Conduit Run

Inital Solar Array Location

#### Relocate Solar Array "A"

Relocate from Gaines south playfield to Jackson field