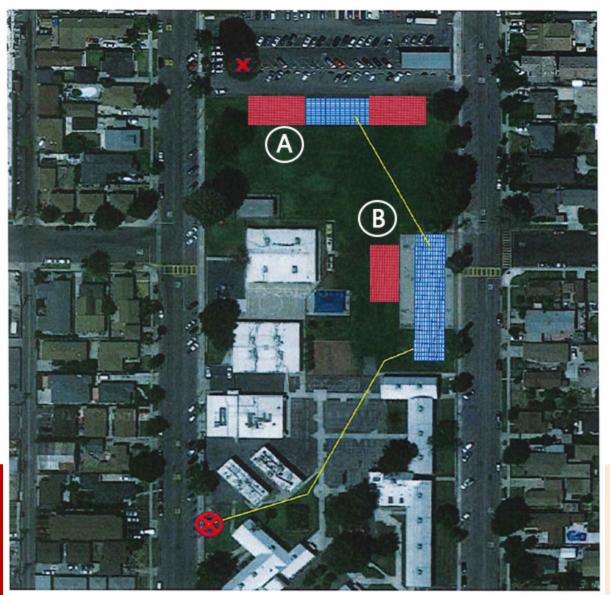

### **BUENA VISTA HIGH SCHOOL**

Solar Array Meter Location ID Point of Interconnection Proposed Conduit Run Inital Solar Array Location

#### Relocate Solar Array "B"

Relocate from north basketball/field area to parking lot/south field