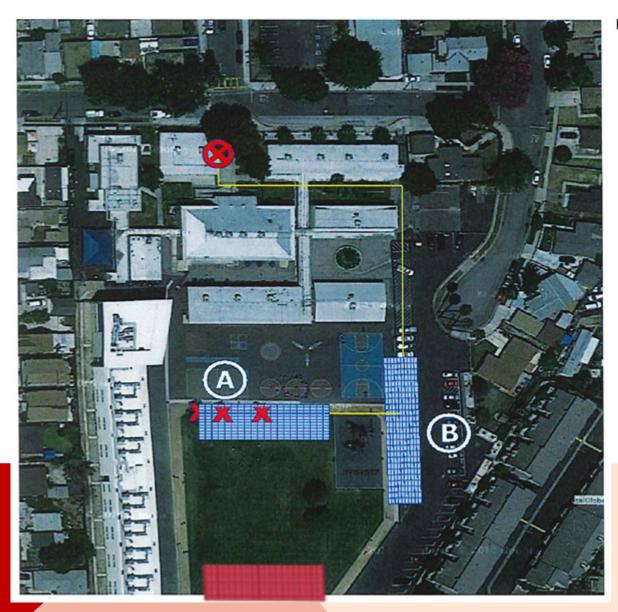

### **KEPPEL ELEMENTARY SCHOOL**

Solar Array Meter Location ID Point of Interconnection Proposed Conduit Run Inital Solar Array Location

Relocate Solar Array "A"

Relocate from south field to north field, adjacent to hardscape