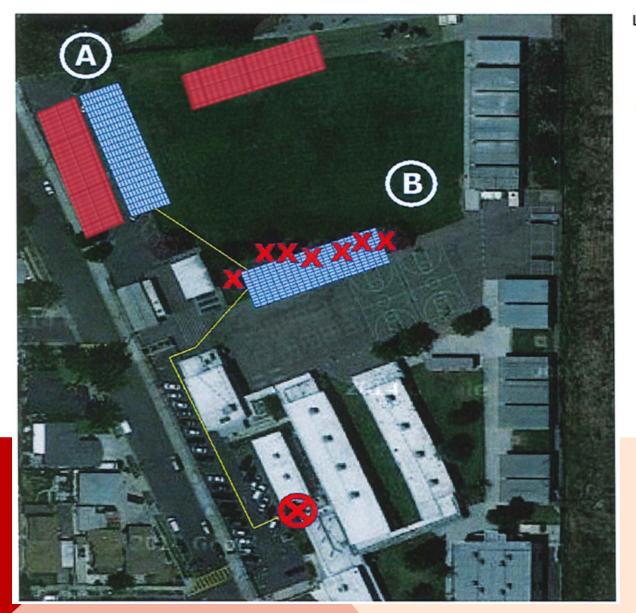

### **KEPPEL ELEMENTARY SCHOOL**

Solar Array Meter Location ID Point of Interconnection Proposed Conduit Run Inital Solar Array Location

Relocate Solar Array "A"

Relocate from south field to north field, adjacent to hardscape