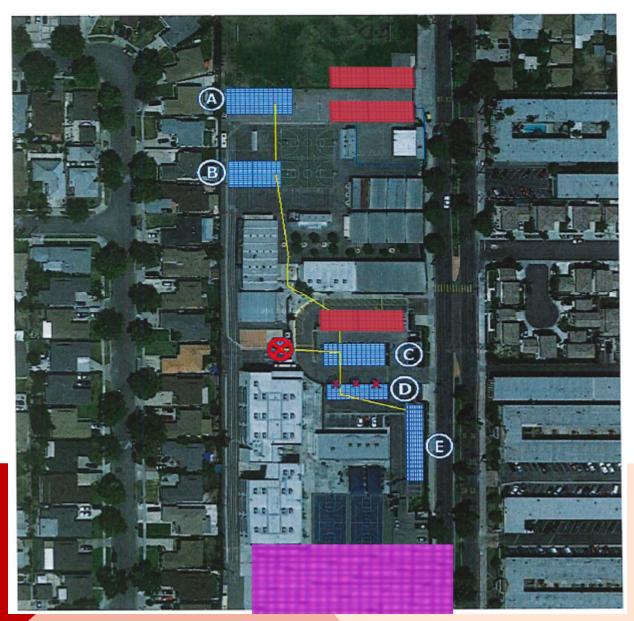

### **KEPPEL ELEMENTARY SCHOOL**

Solar Array Meter Location ID Point of Interconnection Proposed Conduit Run Inital Solar Array Location

Relocate Solar Array "A"

Relocate from south field to north field, adjacent to hardscape