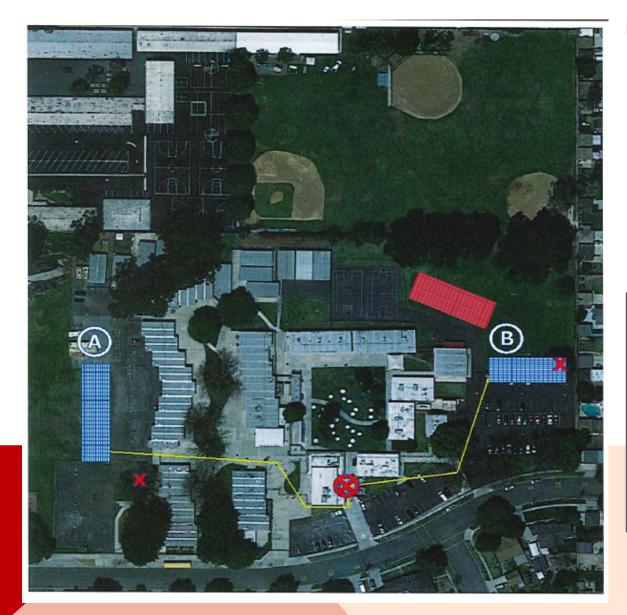

### **BUENA VISTA HIGH SCHOOL**

Solar Array Meter Location ID Point of Interconnection Proposed Conduit Run Inital Solar Array Location

#### Relocate Solar Array "B"

Relocate from north basketball/field area to parking lot/south field